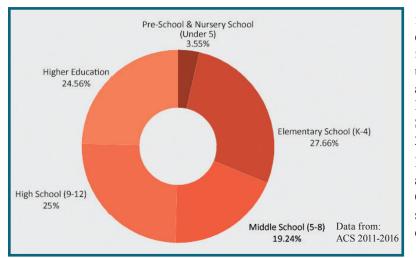

Members of the Junior R.O.T.C. program in action. Army JROTC Facebook page.

The demographics of students in the city fall into several pieces, most of which are close to equal. As of 2016 there were 3.55% of students in education facilities or programs for those under the age of 5 years old. Elementary aged students made up 27.66% of the whole, Middle School students were at 19.24%, High Schoolers were the 25% portion of the Figure 2.0, and Higher Education came in at 24.56%.