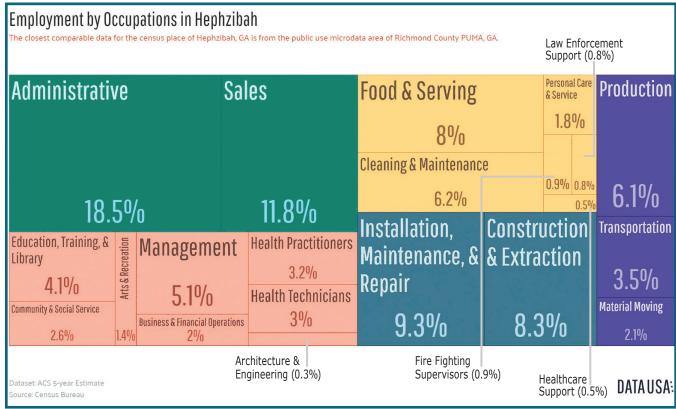

# i. Employment Status

According to data from the U.S. Census Bureau and the ACS 5-year estimate on the site DATAUSA, the percentages of employees per business type in Hephzibah are shown in Figure 2.1: