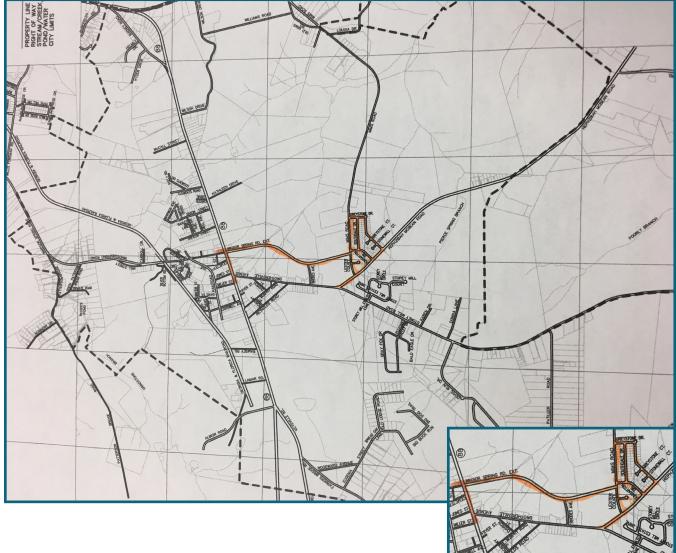

See Map 2.0a and 2.0b below for the Hephzibah sewer system with accompanying inset for a detail view and Map 2.1 for the Hephzibah water system.

Map 2.0a - Hephzibah Sewer

Map 2.0b - Hephzibah Sewer Detail