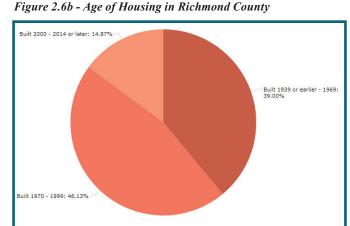

## **iv.** Age of Housing Stock

Housing constructed in specific time periods are shown on the figures below. The percentage of homes built after the year 2000 is a good bit higher in the city versus the county, and the number of homes built prior to 1969 is far less in the city versus the county.

Figure 2.6a shows the housing stock age for Hephzibah in 2016: 18.64% built prior to 1939-1969 60.35% built in 1970-1999 21.01% built in 2000-2014 Figure 2.6b shows the housing stock age for Richmond County in 2016:

39% built prior to 1939-1969 46.13% built in 1970-1999 14.87% built in 2000-2014

Subdivision areas provide a space for quiet living.

Homes in rural areas are surrounded by peaceful nature.

Homes in the area have southern charm and appeal.