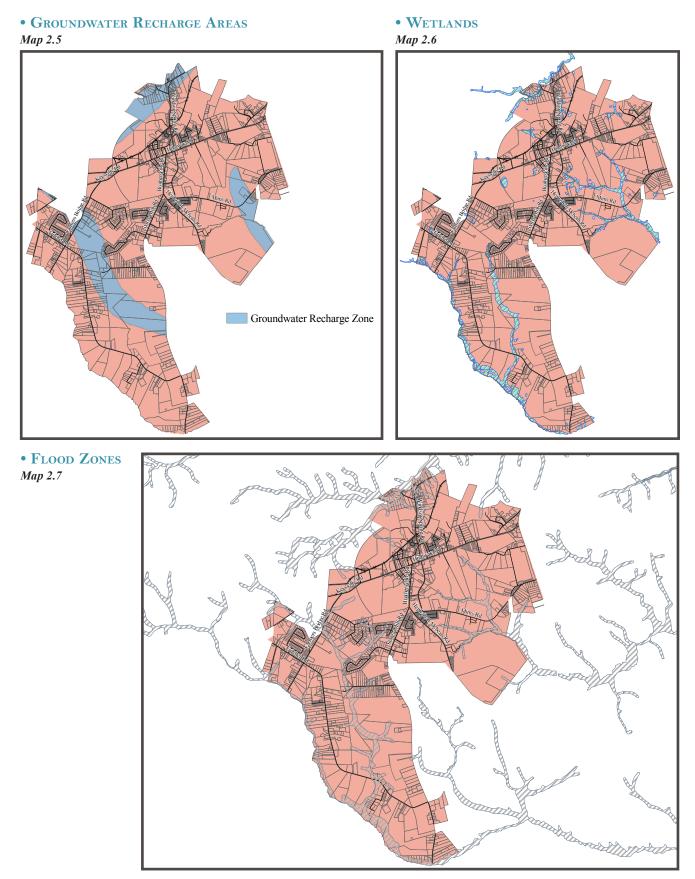

See Map 2.0a and 2.0b below for the Hephzibah sewer system with accompanying inset for a detail view and Map 2.1 for the Hephzibah water system.

Map 2.0a - Hephzibah Sewer

Map 2.0b - Hephzibah Sewer Detail

#### Map 2.0c - Hephzibah Water System

"You never change things by fighting the existing reality. To change something, build a new model that makes the existing model obsolete."

--R. BUCKMINSTER FULLER