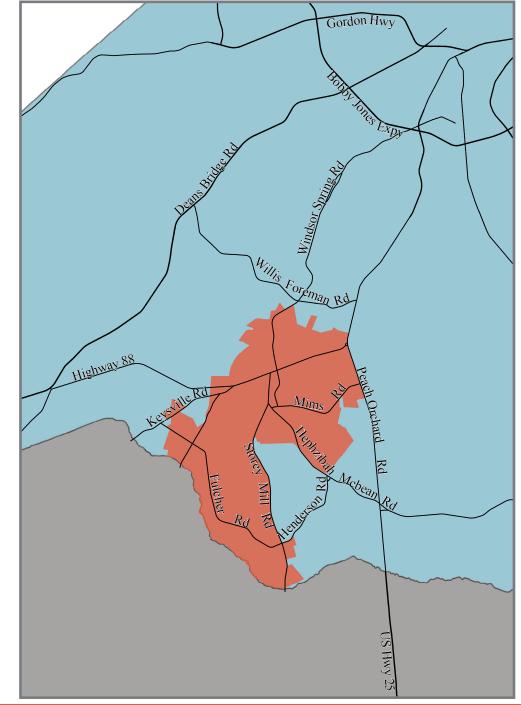

#### v. TRANSPORTATION

| Needs:                                                                                                                  | Opportunities: |
|-------------------------------------------------------------------------------------------------------------------------|----------------|
| Roadway expansion to alleviate congestion, especially at peak a.m. & p.m. times.                                        |                |
| Extend Windsor Spring Rd. to Hephzibah McBean to eliminate congestion at schools and provide alternate route to Hwy 25. |                |
| Provide for the safe & convenient flow of people & freight throughout the city.                                         |                |
| Windsor Spring Road, Phase V - Complete ROW acquisition & widen from Willis Foreman Road to SR 88.                      |                |
| Henderson & Fulcher roundabout intersection improvements.                                                               |                |
| Repaving various roads, as needed.                                                                                      |                |
| Repave entryway road & loop area of Oakridge subdivision.                                                               |                |
| Continue to implement enhancement projects on city rights of way.                                                       |                |

#### v. TRANSPORTATION

Strategies:

Roadway expansion to alleviate congestion, especially at peak a.m. & p.m. times.

Extend Windsor Spring Rd. to Hephzibah McBean, which leads to Hwy 25 to eliminate congestion at high school, middle school and to provide alternate route to Hwy 25.

Provide for the safe & convenient flow of people & freight throughout the city.

Windsor Spring Rd, Phase V - Complete ROW acquisition & widen from Willis Foreman Rd. to SR 88.

Henderson & Fulcher roundabout intersection improvements.

Repaving various roads.

Repave entryway road & loop area of Oakridge subdivision.

Continue to implement enhancement projects on the city rights of way.