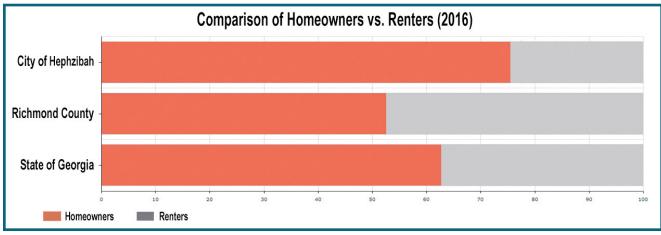

# i. Housing Mix

Home ownership may be affected by rent-to-own options, but primarily there is a specific divide between home owners and renters. Shown in Figure 2.3 below, the City of Hephzibah has 75.8% of homeowners and 24.2% of renters as of 2016 data from the U.S. Census Bureau and the ACS 5-year plan data.

In comparison to Richmond County, which has a homeowners to renters split of 52.6% to 47.4%, and the State of Georgia (which has a homeowners to renters split of 62.8% to 37.2%), it can be seen that homeownership in Hephzibah is well above average.

#### Figure 2.3 - Housing Mix