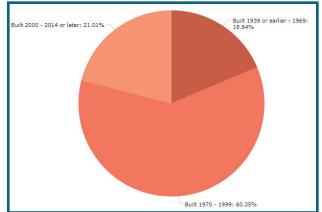

## **iv.** Age of Housing Stock

Housing constructed in specific time periods are shown on the figures below. The percentage of homes built after the year 2000 is a good bit higher in the city versus the county, and the number of homes built prior to 1969 is far less in the city versus the county.

Figure 2.6a shows the housing stock age for Hephzibah in 2016: 18.64% built prior to 1939-1969 60.35% built in 1970-1999 21.01% built in 2000-2014 Figure 2.6b shows the housing stock age for Richmond County in 2016: