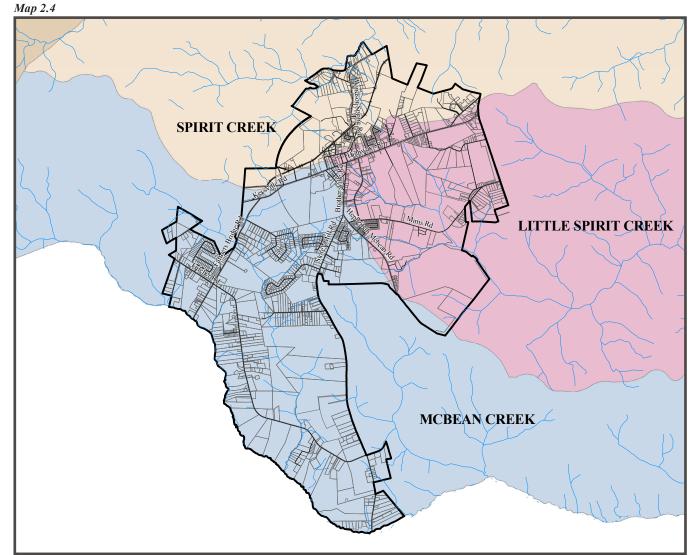

# vi. NATURAL RESOURCES

| Needs:                                                           | Opportunities:                                                                                          |
|------------------------------------------------------------------|---------------------------------------------------------------------------------------------------------|
| Replace / rebuild Windsor Spring Rd. well house.                 | Loop the southern end of the water system along<br>Corley Rd from Storey Mill Rd to Farmer's Bridge Rd. |
| Continue community outreach related to water quality & quantity. |                                                                                                         |

# vi. NATURAL RESOURCES

Strategies:

Replace / rebuild Windsor Spring Rd. well house.

Continue community outreach related to water quality and quantity.

Loop the southern end of the water system along Corley Rd from Storey Mill Rd to Farmer's Bridge Rd.