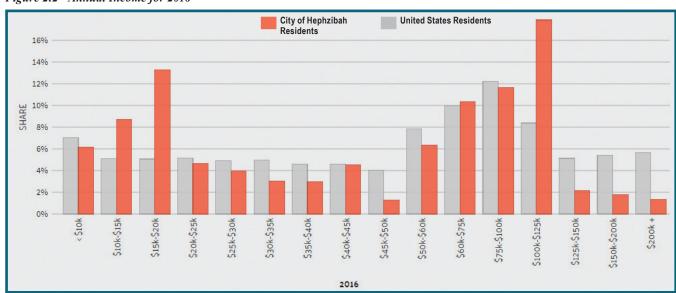

# iii. Annual Income

With data from the U.S. Census Bureau and the ACS 5-year estimate on the site DATAUSA, below is shown on Figure 2.2 the annual household income for Hephzibah residents in 2016 as compared to the United States as a whole.

The site noted that the median household income was \$51,316 and the data was from 1,354 households. This was a decline from the previous year's (2015) median income level of \$52,188, which is a 1.67% decline. The largest range of annual income is between \$100-\$125,000 per year.

Figure 2.2 - Annual Income for 2016