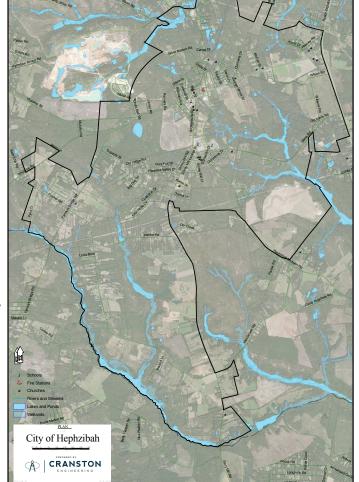

Map 1.2 - Notable Locations in the City of Hephzibah.

d'f

Mims Rd

Legend 1

**S** 

đ

Schools

Churches

Fire\_Stations