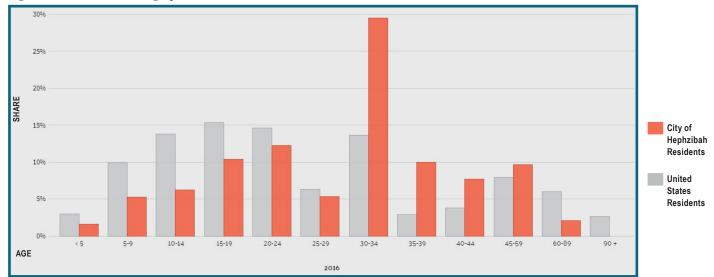

Members of the Junior R.O.T.C. program in action. Army JROTC Facebook page.

The demographics of students in the city fall into several pieces, most of which are close to equal. As of 2016 there were 3.55% of students in education facilities or programs for those under the age of 5 years old. Elementary aged students made up 27.66% of the whole, Middle School students were at 19.24%, High Schoolers were the 25% portion of the Figure 2.0, and Higher Education came in at 24.56%.