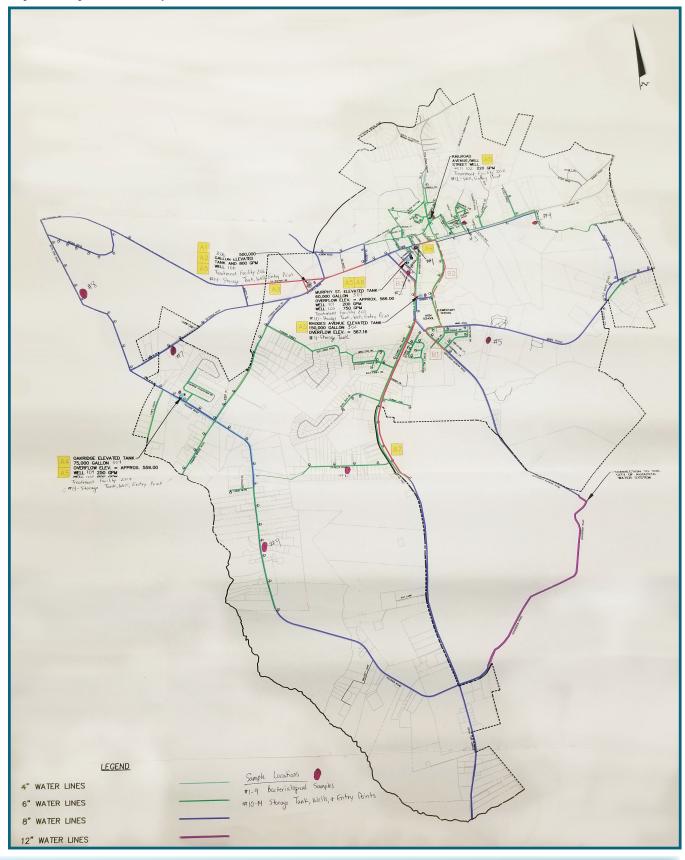

See Map 2.0a and 2.0b below for the Hephzibah sewer system with accompanying inset for a detail view and Map 2.1 for the Hephzibah water system.

Map 2.0a - Hephzibah Sewer

Map 2.0b - Hephzibah Sewer Detail

#### Map 2.0c - Hephzibah Water System

"You never change things by fighting the existing reality. To change something, build a new model that makes the existing model obsolete."

--R. BUCKMINSTER FULLER