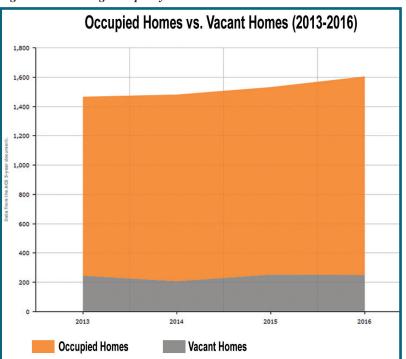

# ii. HOUSING OCCUPANCY

Housing occupancy in juxtaposition to vacant homes is a prime element to review and focus attention for future improvements. Diversity in housing types may play a role in vacancies as could the age of housing stock, which will be discussed in later sections.

Figure 2.4 shows that in 2016 out of the total 1,604 homes in Hephzibah, 1,354 are occupied while only 250 remain vacant.

There is also an increasing trend on the number of residences available for either rent or ownership.

#### Figure 2.4 - Housing Occupancy